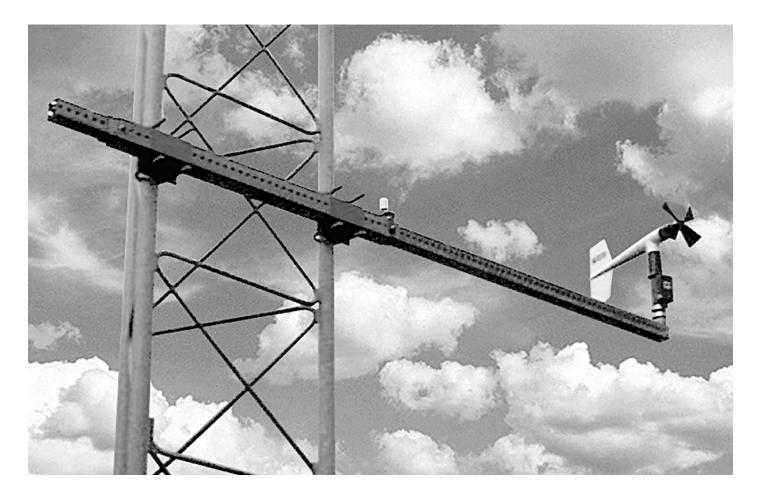

**Retractable Mounting Arm** allows rigid mounting of instruments away from tower to minimize effect of the tower structure on measurements. Tele-scopic design retracts for easy installation and service of sensor. Constructed of galvanized steel square tubing, the mounting arm is supplied with universal mounting brackets that bolt to tower legs. 1" IPS mounting post fits YOUNG sensors.